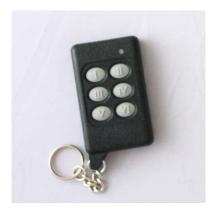

## MULTI-BW RE controller

6 button remote

RF controller

The RF controller will allow complete control of the Trailer. It will control many functions on the trailer via wireless control.

- Bed tilt up and down via wired or wireless control.
- Winch In/Out
- Auxiliary lights (2 outputs up to 15 amps per output).

## Unit operation:

- Buttons on the remote are labeled with Roman numerals 1-6
- Button 1 and 2 will control the trailer tilt feature. Pressing button 1 will raise and button 2 will lower.
- Button 3 and 4 will control winch IN and Out. Button 3 controls winch out and 4 will control winch in.
- Button 5 and 6 are for Auxiliary lighting. Pressing button 5 once will turn the lights on and pressing again will turn lights off. Pressing button 6 will activate the second set of lights in the same manner.